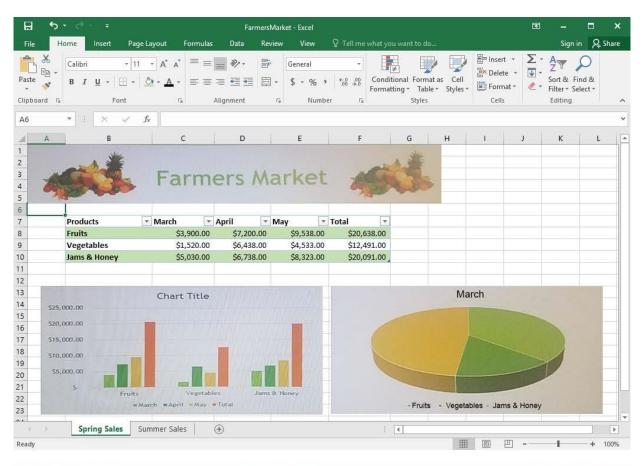

Level.

7.

In the Sort dialog box, under Column in the Sort by box, Select the "StateOrProvince" field.

8.

Under the Sort On option, select Values.

9.

Under Order, select A to Z.

10.

Add a final column by clicking Add Level.

11.

In the Sort dialog box, under Column in the Sort by box, Select the "PostalCode" field.

12.

Under Sort On, select Values.

13.

Under Order, select Smallest to Largest.

14.

Click OK.

References:

https://support.office.com/en-us/article/sort-data-in-a-range-or-table-62d0b95d-2a90-4610-a6ae2e545c4a4654

## **QUESTION 12**

SIMULATION

Project 7 of 7: Farmers Market

#### Overview

You are the Director of a local farmers' market. You are creating and modifying charts for a report which shows the amounts and variety of products sold during the season.





On the "Spring Sales" worksheet, apply Style 3 and Monochromatic Color 2 (Monochromatic Palette 2) to the 3-D Pie chart.

Correct Answer: See explanation below.

Explanation:

1.

Click on the 3-D Pie Chart on the "Spring Sales" worksheet.

2.

This would display the Chart Tools, click on the desired style which is Style 3 Monochromatic Color 2 from the Chart Styles group situated on the Design tab.

References:

https://support.office.com/en-us/article/Change-the-layout-or-style-of-a-chart-A346E438-D22A-4540-AA87BCE9FEB719CF