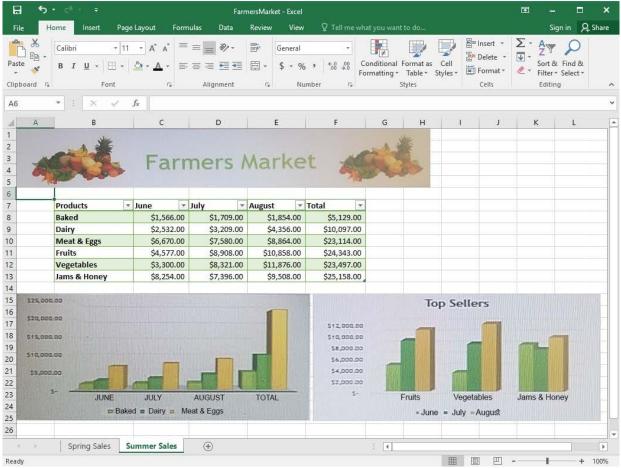

evel.

7.

In the Sort dialog box, under Column in the Sort by box, Select the "StateOrProvince" field.

8.

Under the Sort On option, select Values.

9.

Under Order, select A to Z.

10.

Add a final column by clicking Add Level.

11.

In the Sort dialog box, under Column in the Sort by box, Select the "PostalCode" field.

12.

Under Sort On, select Values.

13.

Under Order, select Smallest to Largest.

14.

Click OK.

References:

https://support.office.com/en-us/article/sort-data-in-a-range-or-table-62d0b95d-2a90-4610-a6ae2e545c4a4654

## **QUESTION 12**

SIMULATION

Project 7 of 7: Farmers Market

#### Overview

You are the Director of a local farmers' market. You are creating and modifying charts for a report which shows the amounts and variety of products sold during the season.





On the "Spring Sales" worksheet, apply Style 3 and Monochromatic Color 2 (Monochromatic Palette 2) to the 3-D Pie chart.

Correct Answer: See explanation below.

Explanation:

1.

Click on the 3-D Pie Chart on the "Spring Sales" worksheet.

2.

This would display the Chart Tools, click on the desired style which is Style 3 Monochromatic Color 2 from the Chart Styles group situated on the Design tab.

References:

https://support.office.com/en-us/article/Change-the-layout-or-style-of-a-chart-A346E438-D22A-4540-AA87BCE9FEB719CF