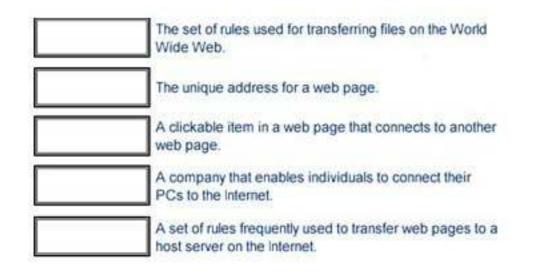

ue?

- A. You need to create folders before you can send or receive e-mail.
- B. You must read e-mail before you can organize it into folders
- C. You can use cut-and-paste to move mail to different folders.
- D. You must open an e-mail before you can duplicate it.
- E. E-mail messages can be sorted alphabetically inside a folder

#### Answer: BE

- 13. Which one of these statements is false?
- A. The content of web pages that you view while using a browser is lost from memory after the computer is shut down.
- B. Web browsers are software applications that are used to visit Web pages in various locations.
- C. Browsers contain hypertext links to different documents and sites on the Web.
- D. A web browser is a site where you can search for information on the web

#### Answer: D

14.Drop





Answer:



15.Make this page http://www.fruit.com your browser's new Home Page. Do not change any other setting.



Answer: Tools -> internet options -> click on use current -> ok

16.Use Internet Explorer Help to access information on History lists.



**Answer:** Help -> contents and index -> type History lists -> display

| Dance Lessons      | - Microsoft Internet Explorer                                  | _IO ×        |  |  |
|--------------------|----------------------------------------------------------------|--------------|--|--|
| Eile Edit View     | Favorites Tools Help                                           | 100 B        |  |  |
| \$- + - €          | 8 Å Q • • • • • • • • • • • •                                  |              |  |  |
| Address 🙆 http://w | //www.beth