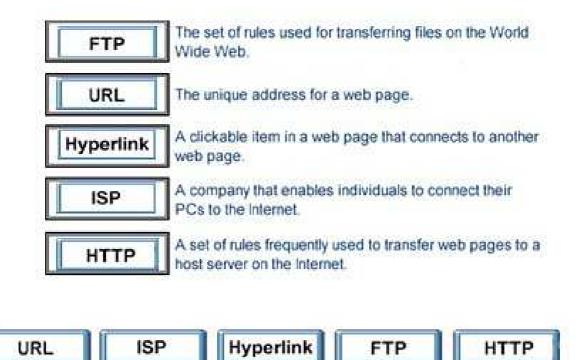

need to create folders before you can send or receive e-mail.
- B. You must read e-mail before you can organize it into folders
- C. You can use cut-and-paste to move mail to different folders.
- D. You must open an e-mail before you can duplicate it.
- E. E-mail messages can be sorted alphabetically inside a folder

#### Answer: BE

- 13. Which one of these statements is false?
- A. The content of web pages that you view while using a browser is lost from memory after the computer is shut down.
- B. Web browsers are software applications that are used to visit Web pages in various locations.
- C. Browsers contain hypertext links to different documents and sites on the Web.
- D. A web browser is a site where you can search for information on the web

#### Answer: D

14.Drop





Answer:



15.Make this page http://www.fruit.com your browser's new Home Page. Do not change any other setting.



Answer: Tools -> internet options -> click on use current -> ok

16.Use Internet Explorer Help to access information on History lists.



**Answer:** Help -> contents and index -> type History lists -> display

| Dance Lessons      | - Microsoft Internet Explorer                                  | _IO ×        |  |  |
|--------------------|----------------------------------------------------------------|--------------|--|--|
| Eile Edit View     | Favorites Tools Help                                           | 100 B        |  |  |
| \$- + - €          | 8 Å Q • • • • • • • • • • • •                                  |              |  |  |
| Address 🙆 http://w | //www.bethanydance.com/