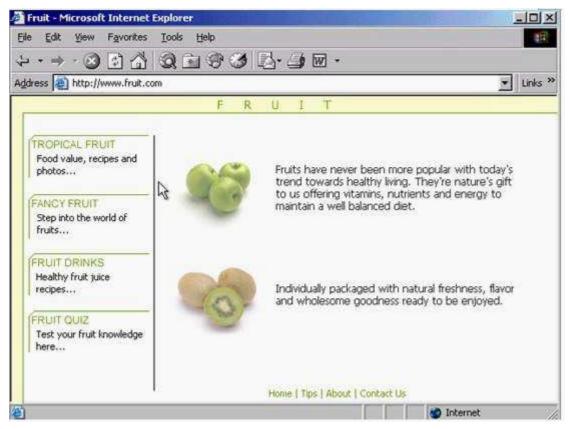

#### Answer: D

14.Drop

Answer:

15.Make this page http://www.fruit.com your browser's new Home Page. Do not change any other setting.

Answer: Tools -> internet options -> click on use current -> ok

16.Use Internet Explorer Help to access information on History lists.