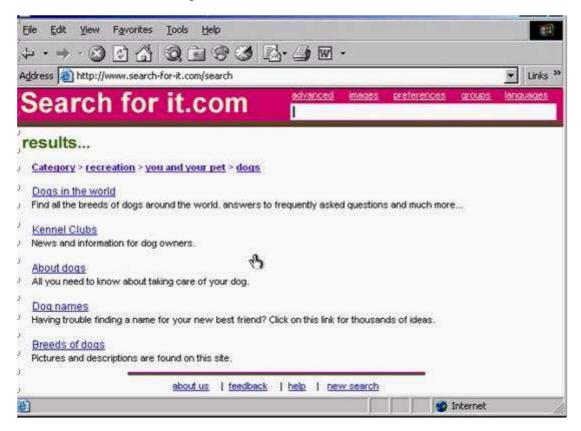

Answer: In the address box type http://www.macromedia.com -> press enter from the keyboard

19.Use these results to navigate to the Kennel Clubs web site.

Answer: Click on the Kennel Clubs hyperlink

| Shopping around -                          | - Microsoft Internet Explorer                                                                                                                                                                                                                                                         | -U-X      |
|--------------------------------------------|---------------------------------------------------------------------------------------------------------------------------------------------------------------------------------------------------------------------------------------------------------------------------------------|-----------|
| Ele Edit View Fa                           | avorites Iools Help                                                                                                                                                                                                                                                                   |           |
| 4 • ⇒ • ⊗ []                               | 1 🖄 Q 🖬 3 3 🗗 - 🗇 🖬 -                                                                                                                                                                                                                                                                 |           |
| Address 🛃 http://www                       | w.shoppingaroundtheworld.com/books                                                                                                                                                                                                                                                    | ✓ Links » |
| Shoppin<br>around the world.               |                                                                                                                                                                                                                                                                                       |           |
|                                            | Books<br>Language   History   Computer   Travel   Magazine   more                                                                                                                                                                                                                     |           |
| Books Music Gifts Toys & Games Electronics | Book of the Month: The Brain At Work<br>We all need to exercise our analytical capacities. Our brain is our most under u<br>organ in our body. Help unleash its potential with these easy practical steps th<br>can employ in our everyday lives, to improve our cognitive abilities. |           |
| Computers<br>DVD & Video                   |                                                                                                                                                                                                                                                                                       |           |
| ,<br>,                                     | contact us   help   suggestions                                                                                                                                                                                                                                                       |           |
| ð)                                         | 🛃 Inter                                                                                                                                                                                                                                                                               | net //    |