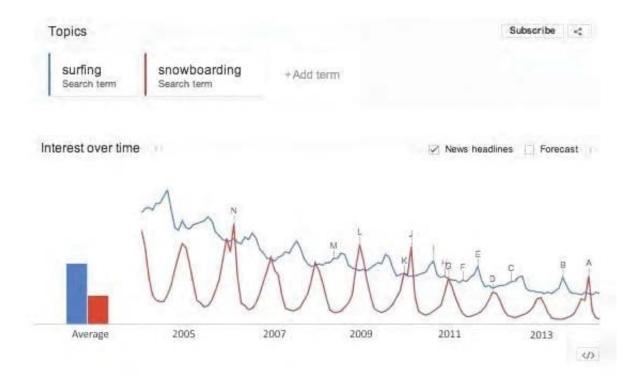

## **QUESTION 2**

What activity is illustrated in the Google screen shown below? Choose one of the following: Exhibit:

- A. Trends analysis
- B. Traffic estimation
- C. Keywordtagging
- D. Bid setting

Correct Answer: A