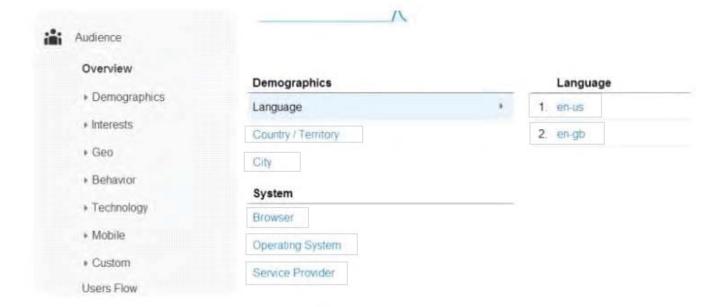

#### **QUESTION 10**

HOTSPOT The Head of Marketing has asked you to consider a plan to develop a mobile optimized website. You now wish to conduct some initial research. Where will you next click in the Google Analytics screen shown below in order to see how many of your target audience access your website using the Safari web browser?

Hot Area:

## Correct Answer:

| Overview     | Demographics        | Language |
|--------------|---------------------|----------|
| Demographics | Language            | 1. en-us |
| Interests    | Country / Territory | 2. en-gb |
| Geo          | City                |          |
| Behavior     | System              |          |
| Technology   | Browser             |          |
| Mobile       | Operating System    |          |
| Custom       | Service Provider    |          |
| sers Flow    | GENTLE FIONALI      |          |