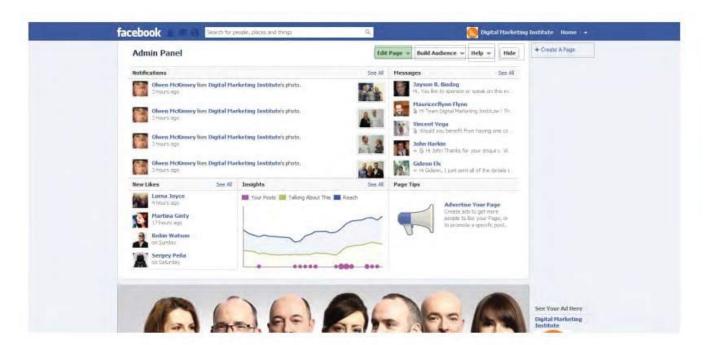

## **HOTSPOT**

Where would you click in the screen shown to begin switching between a business page you manage and your personal

#### account on Facebook?

#### Hot Area:

#### Correct Answer:

Unsolicitedemail is also known as .Choose one of the following to complete the sentence: Exhibit:

- A. Spam
- B. Junk
- C. Bulk
- D. Trash

Correct Answer: A