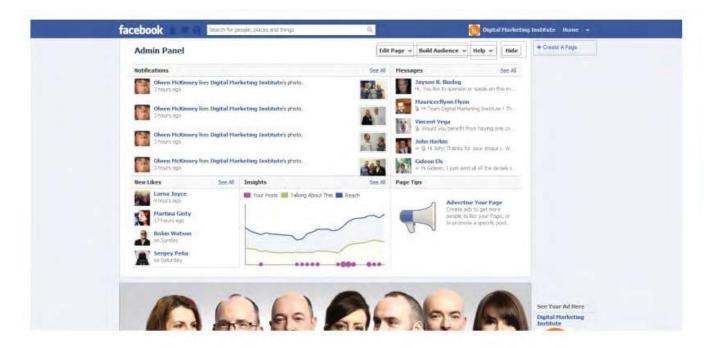

## **HOTSPOT**

Where would you click in the screen shown to begin switching between a business page you manage and your personal

#### account on Facebook?

#### Hot Area:

#### Correct Answer:

Unsolicitedemail is also known as .Choose one of the following to complete the sentence: Exhibit:

- A. Spam
- B. Junk
- C. Bulk
- D. Trash

Correct Answer: A